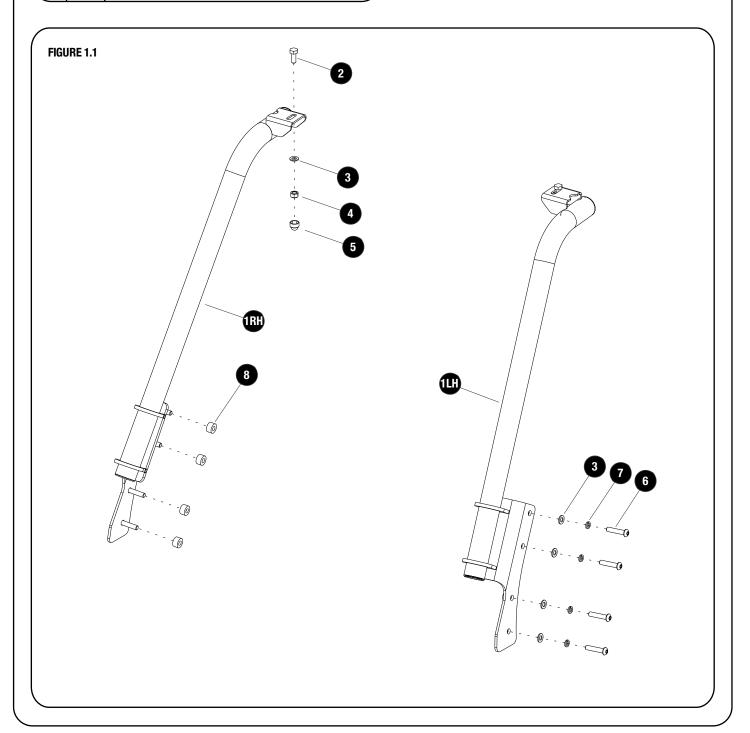

# **1** GET ORGANIZED

| IN THE BOX |      |                                  |
|------------|------|----------------------------------|
| 1          | 2 X  | Front Pillar Bracket - 1LH + 1RH |
| 2          | 2 X  | M8 x 20 Hex Bolt                 |
| 3          | 10 X | M8 x 16 x 1.6SS Flat Washer      |
| 4          | 2 X  | M8 Nyloc Nut                     |
| 5          | 2 X  | M8 Nut Cap                       |
| 6          | 8 X  | M8 x 45 Button Head Bolt         |
| 7          | 8 X  | M8 Spring Washer                 |
| 8          | 8 X  | Spacer 8.2 x 18 x 10             |
|            |      | <i>)</i>                         |

### **FIT AND SECURE**

2.1 0

Align the holes in the Front Pillar Bracket mount plate with the holes on the vehicle. Loosely assemble the Pillar Bracket to the vehicle using M8 x 45 Button Head Bolts, M8 SS Spring Washers, M8 x 16 x 1.6SS Flat Washers and the spacers (Items 3, 6, 7 & 8) as shown.

Make sure the Front Pillar Brackets are straight, using the door shut line as a guide before fully tightening the four M8 Button **Heads Bolts.** 

Do this on both left and right side of the vehicle.

Fit your Roof Rack to the Front Support Arms using M8 x 20 Hex Bolts, M8 x 16 x 1.6SS Flat Washers and M8 Nyloc Nuts (Items 2, 3 & 4) as shown.

> Center the rack and tighten fully. Use M8 Nut Caps (Item 5) to finish off the nuts.