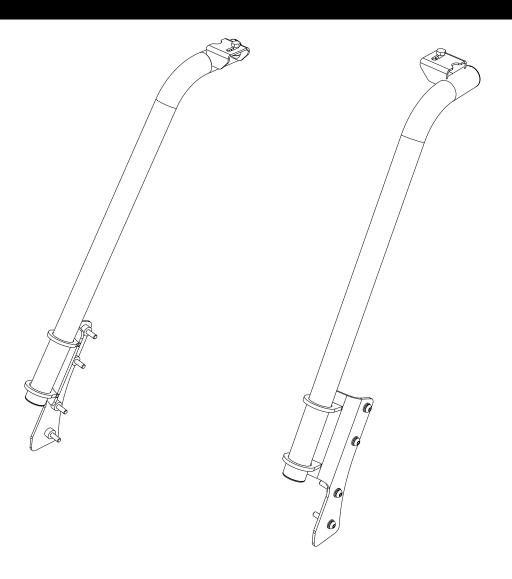

# **1** GET ORGANIZED

| IN THE BOX |      |                                  |
|------------|------|----------------------------------|
| 1          | 2 X  | Front Pillar Bracket - 1LH + 1RH |
| 2          | 2 X  | M8 x 20 Hex Bolt                 |
| 3          | 10 X | M8 x 16 x 1.6SS Flat Washer      |
| 4          | 2 X  | M8 Nyloc Nut                     |
| 5          | 2 X  | M8 Nut Cap                       |
| 6          | 8 X  | M8 x 45 Button Head Bolt         |
| 7          | 8 X  | M8 Spring Washer                 |
| 8          | 8 X  | Spacer 8.2 x 18 x 10             |
|            |      | <i>)</i>                         |