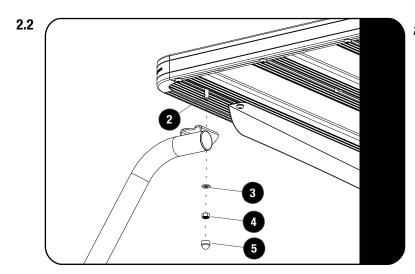

Make sure the Front Pillar Brackets are straight, using the door shut line as a guide before fully tightening the four M8 Button **Heads Bolts.** 

Do this on both left and right side of the vehicle.

Fit your Roof Rack to the Front Support Arms using M8 x 20 Hex Bolts, M8 x 16 x 1.6SS Flat Washers and M8 Nyloc Nuts (Items 2, 3 & 4) as shown.

> Center the rack and tighten fully. Use M8 Nut Caps (Item 5) to finish off the nuts.